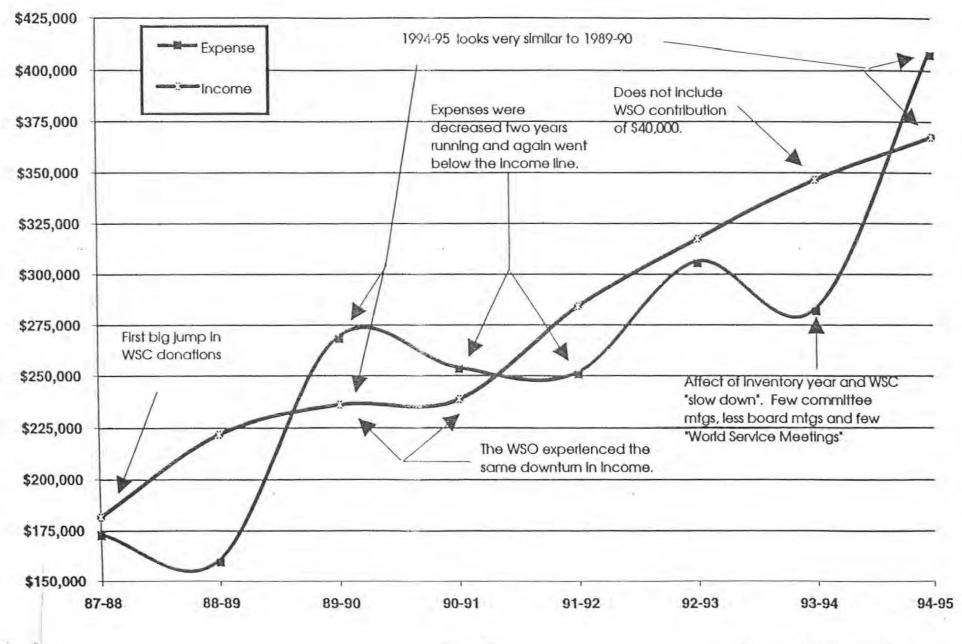

|
| Non Budget inventory(resolution)    | 0                            | 51,737.27           | Not Budgeted                       |
| 1993-94 Expenses Paid 1994-95       | . 0                          | 14,206.07           | Budgeted 1993-94                   |
|                                     | 0                            |                     |                                    |
| Totals                              | \$410.200                    | 5382 064 83         | • 02 1%                            |

Totals \$410,290 \$382,064.83 • 93.1%

\* Totals do not necessarily reflect total amount of anticipated expenses; the totals reflect actual amounts expended up to the time of the report preparation.

# World Service Conference Income and Expense 1987 -1995



Page 1

Income and Expense Graph